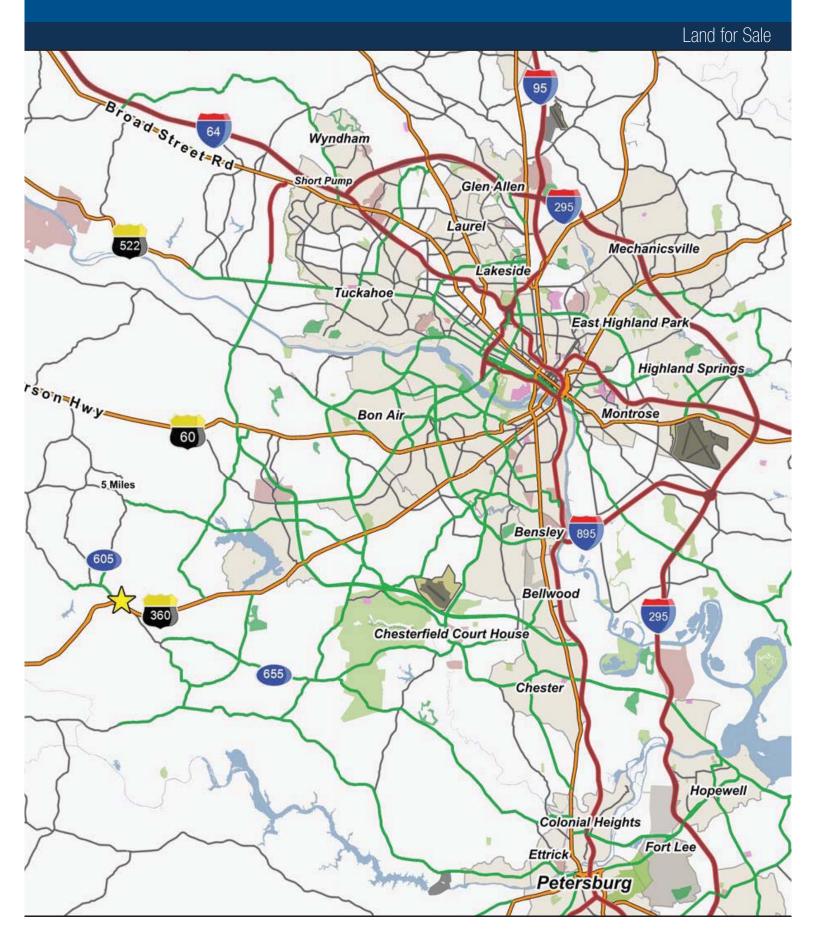

## **SKINQUARTER LAND FACTS-AT-A-GLANCE**

- 15.5 acre tract within mixed-use employment area proposed by the Chesterfield County revised comprehensive plan
- Proposed site encourages professional, administrative, retail, medical, research and manufacturing growth in the area
- 2.8 miles from Magnolia Green, Richmond's largest planned community
- Less than 1 mile from proposed Powhite Parkway extension