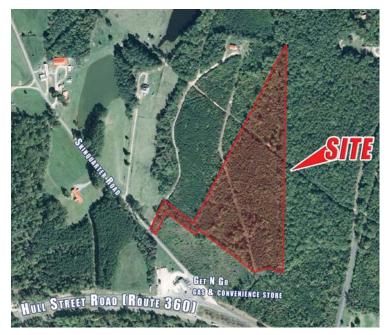

## **SKINQUARTER LAND FACTS-AT-A-GLANCE**

- 15.5 acre tract within mixed-use employment area proposed by the Chesterfield County revised comprehensive plan
- Proposed site encourages professional, administrative, retail, medical, research and manufacturing growth in the area
- 2.8 miles from Magnolia Green, Richmond's largest planned community
- Less than 1 mile from proposed Powhite Parkway extension