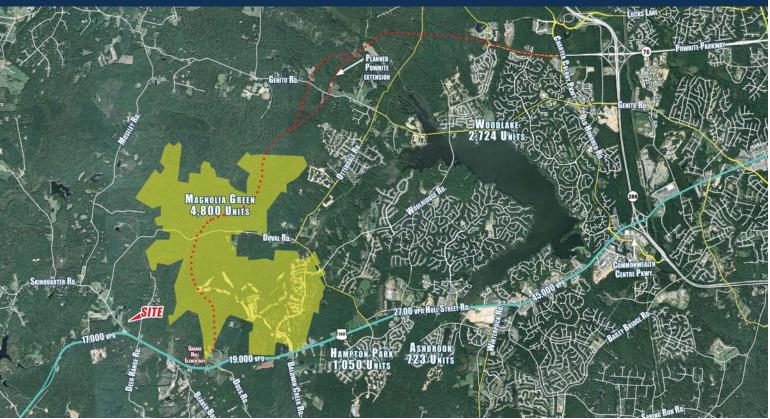

## **SKINQUARTER LAND FACTS-AT-A-GLANCE**

- 15.5 acre tract within mixed-use employment area proposed by the Chesterfield County revised comprehensive plan
- Proposed site encourages professional, administrative, retail, medical, research and manufacturing growth in the area
- 2.8 miles from Magnolia Green, Richmond's largest planned community
- Less than 1 mile from proposed Powhite Parkway extension